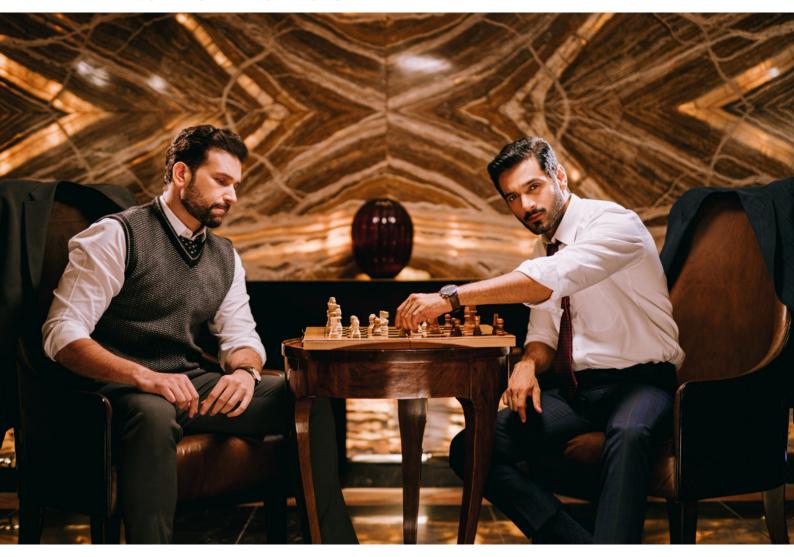

## Play by the Rules

#### **OUTFIT DETAILS**

#### Left:

- » Textured sleeveless Sweater/Jumper.
- » Crisp shirt.
- » Dotted Tie.
- » Suit Trouser.

#### Right:

- » Crisp Shirt
- » Suit Trouser
- » Herringbone Tie