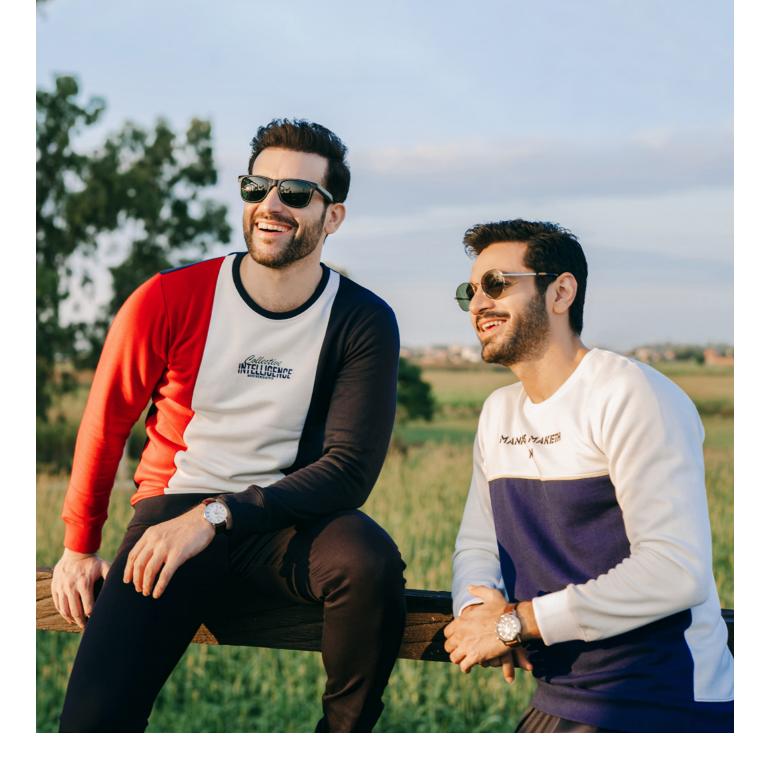

#### **Right:**

- » Retro Sweat Shirt with sporty accent.
- » Sports Trouser.

- » Plaid Shirt with detachable hoodie
- » Basic Tee
- » Mid wash denim

## Cozy & Versatile

- » Paneled Zipper
- » Plaid Shirt with detachable Hoodie.
- » Basic Tee.
- » Mid wash Denim