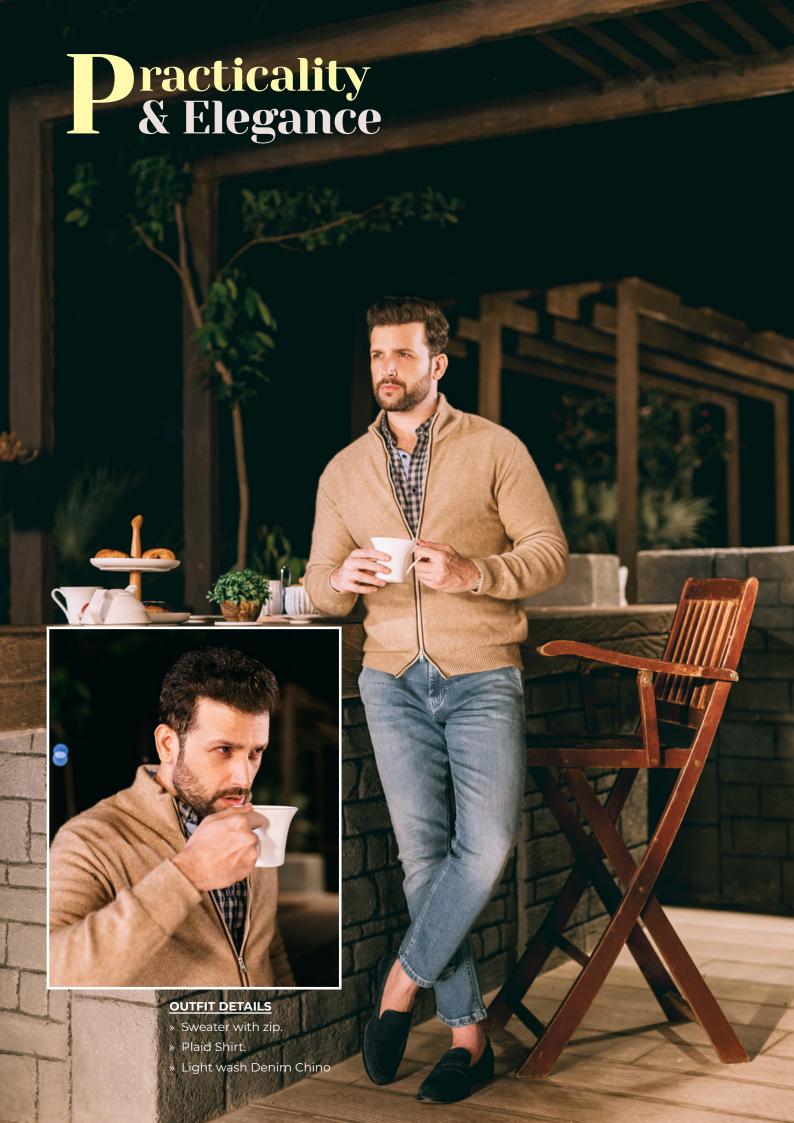

## Cozy & Versatile

- » Paneled Zipper
- » Plaid Shirt with detachable Hoodie.
- » Basic Tee.
- » Mid wash Denim