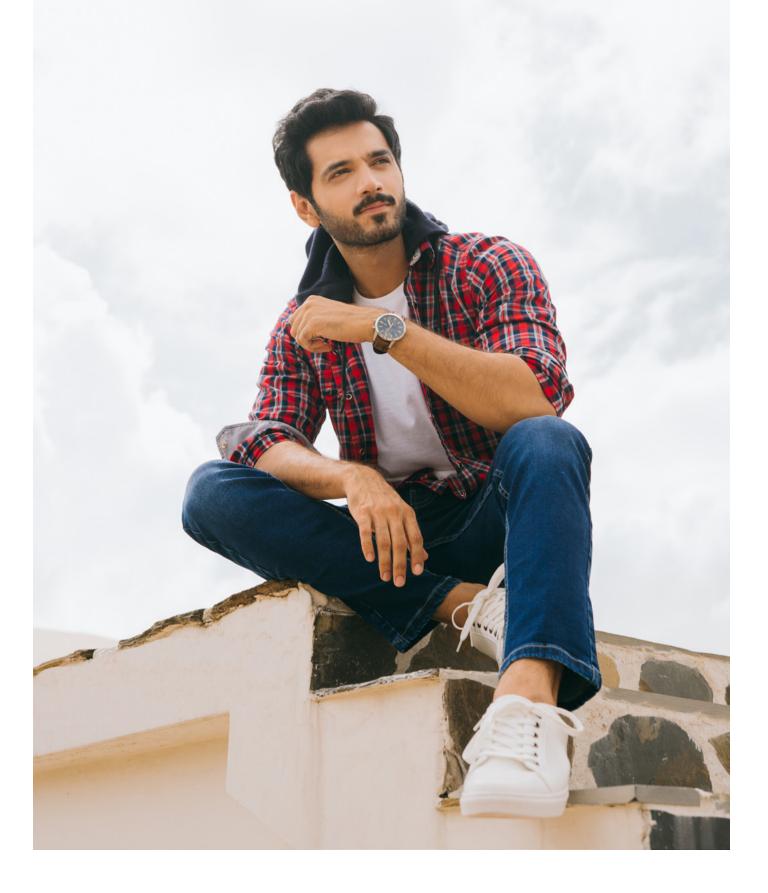

## Timeless Style

- » Faux Suede Jacket.
- » Uniworth "Be Bright" Shirt.
- » Dark wash Denim Chino.