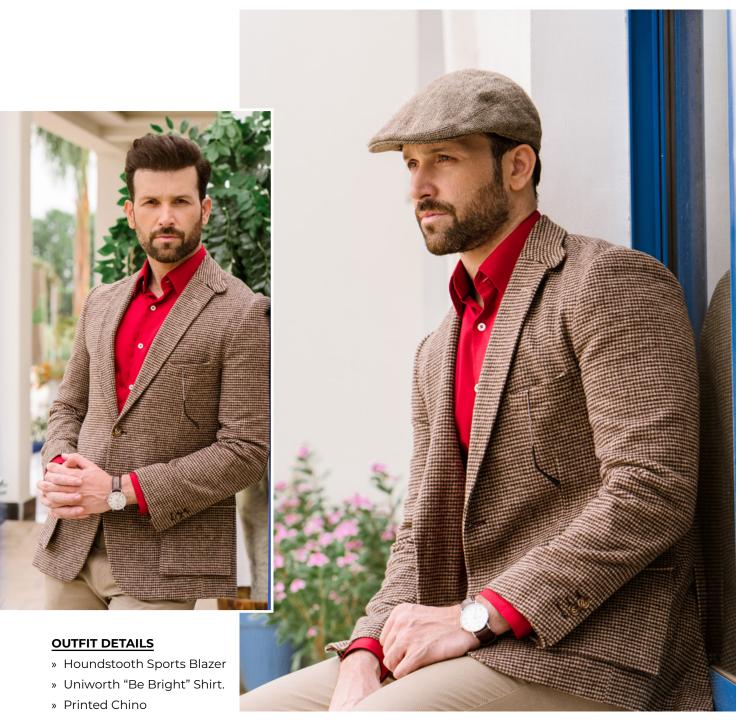

## Timeless Style

- » Faux Suede Jacket.
- » Uniworth "Be Bright" Shirt.
- » Dark wash Denim Chino.