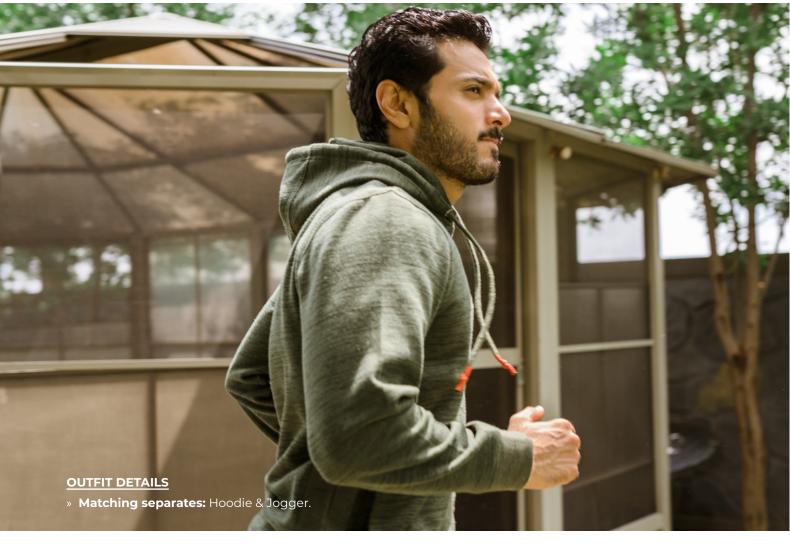

- » Mid wash denim





### Luxuriously La Versatile



» Textured V-neck Jumper/Sweater.» Black Jeans with scoop pocket.





## Cozy & Versatile



- » Paneled Zipper
- » Plaid Shirt with detachable Hoodie.
- » Basic Tee.
- » Mid wash Denim



## Timeless Style

- » Faux Suede Jacket.
- » Uniworth "Be Bright" Shirt.
- » Dark wash Denim Chino.







# Versatile & Luxurious Knitwear

- » Textured Blazer
- » Turtle neck Sweater/Jumper
- » Formal Pants













## Play by the Rules



#### **OUTFIT DETAILS**

#### Left:

- » Textured sleeveless Sweater/Jumper.
- » Crisp shirt.
- » Dotted Tie.
- » Suit Trouser.

#### Right:

- » Crisp Shirt
- » Suit Trouser
- » Herringbone Tie

# **Keep Inspiring**



- » 2 Button Suit
- » Crisp shirt.
- » Herringbone Tie









## Workout in Comfort



### High Performance Sportswear



- » Basic Tee
- » Sports Trouser.