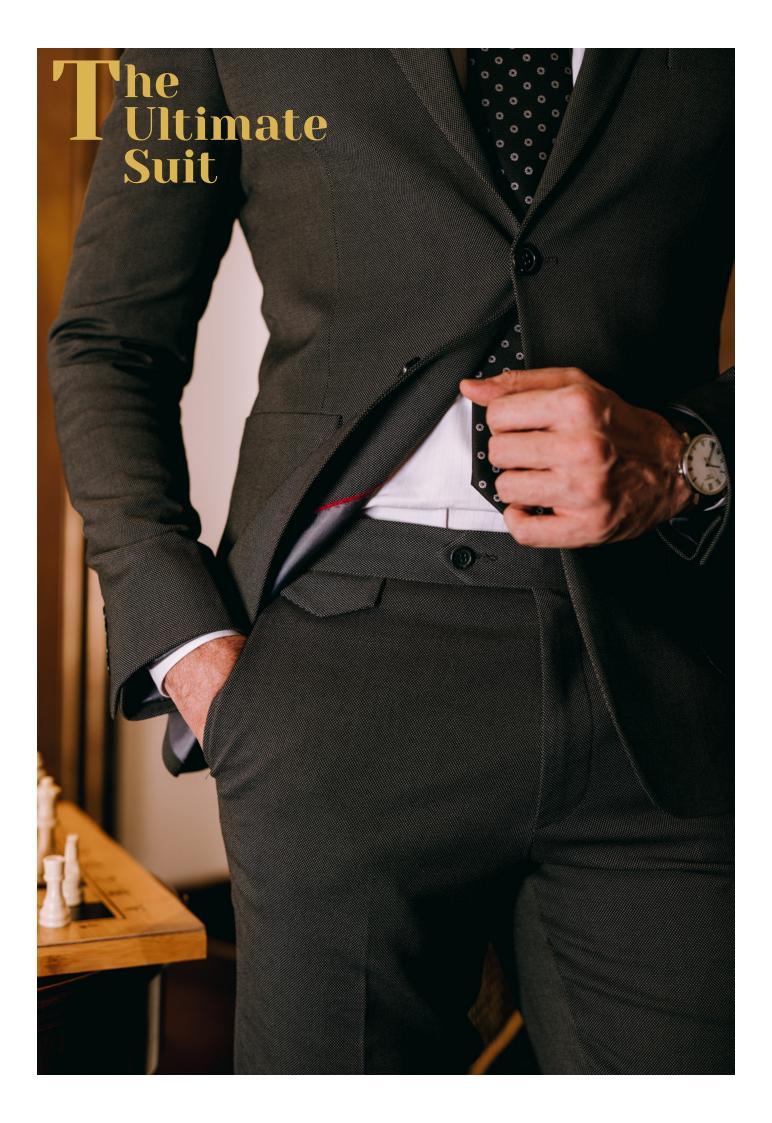

hable hoodie
- » Basic Tee
- » Mid wash denim





### Luxuriously La Versatile



» Textured V-neck Jumper/Sweater.» Black Jeans with scoop pocket.





## Cozy & Versatile



- » Paneled Zipper
- » Plaid Shirt with detachable Hoodie.
- » Basic Tee.
- » Mid wash Denim



## Timeless Style

- » Faux Suede Jacket.
- » Uniworth "Be Bright" Shirt.
- » Dark wash Denim Chino.







# Versatile & Luxurious Knitwear

- » Textured Blazer
- » Turtle neck Sweater/Jumper
- » Formal Pants













## Play by the Rules



#### **OUTFIT DETAILS**

#### Left:

- » Textured sleeveless Sweater/Jumper.
- » Crisp shirt.
- » Dotted Tie.
- » Suit Trouser.

#### Right:

- » Crisp Shirt
- » Suit Trouser
- » Herringbone Tie

# **Keep Inspiring**



- » 2 Button Suit
- » Crisp shirt.
- » Herringbone Tie









## Workout in Comfort



### High Performance Sportswear



- » Basic Tee
- » Sports Trouser.