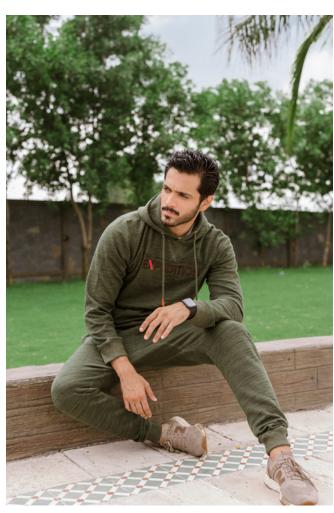

ble hoodie
- » Basic Tee
- » Mid wash denim





### Luxuriously La Versatile



» Textured V-neck Jumper/Sweater.» Black Jeans with scoop pocket.





## Cozy & Versatile



- » Paneled Zipper
- » Plaid Shirt with detachable Hoodie.
- » Basic Tee.
- » Mid wash Denim



## Timeless Style

- » Faux Suede Jacket.
- » Uniworth "Be Bright" Shirt.
- » Dark wash Denim Chino.







# Versatile & Luxurious Knitwear

- » Textured Blazer
- » Turtle neck Sweater/Jumper
- » Formal Pants













## Play by the Rules



#### **OUTFIT DETAILS**

#### Left:

- » Textured sleeveless Sweater/Jumper.
- » Crisp shirt.
- » Dotted Tie.
- » Suit Trouser.

#### Right:

- » Crisp Shirt
- » Suit Trouser
- » Herringbone Tie

# **Keep Inspiring**



- » 2 Button Suit
- » Crisp shirt.
- » Herringbone Tie









## Workout in Comfort



### High Performance Sportswear



- » Basic Tee
- » Sports Trouser.