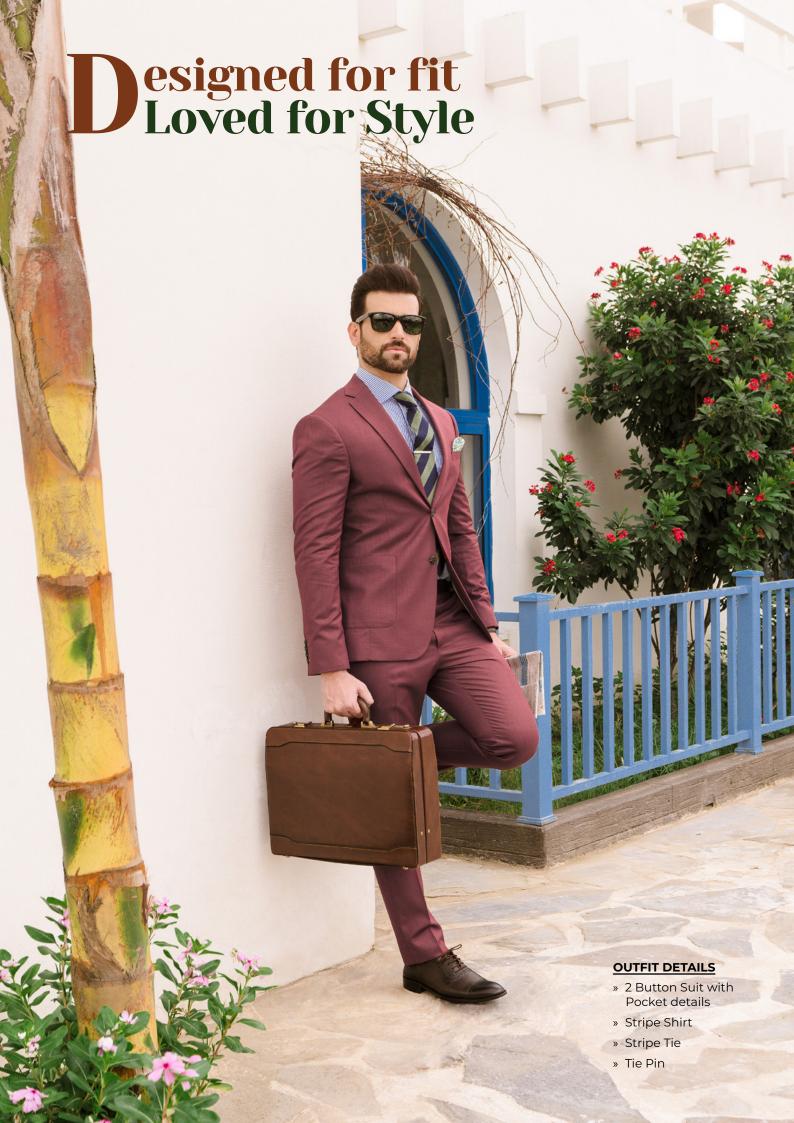

#### **OUTFIT DETAILS**

#### Left:

- » Uniworth iconic retro Sweat Shirt.
- » Black Jeans with scoop pockets.

#### **Right:**

- » Retro Sweat Shirt with sporty accent.
- » Sports Trouser.

- » Plaid Shirt with detachable hoodie
- » Basic Tee
- » Mid wash denim