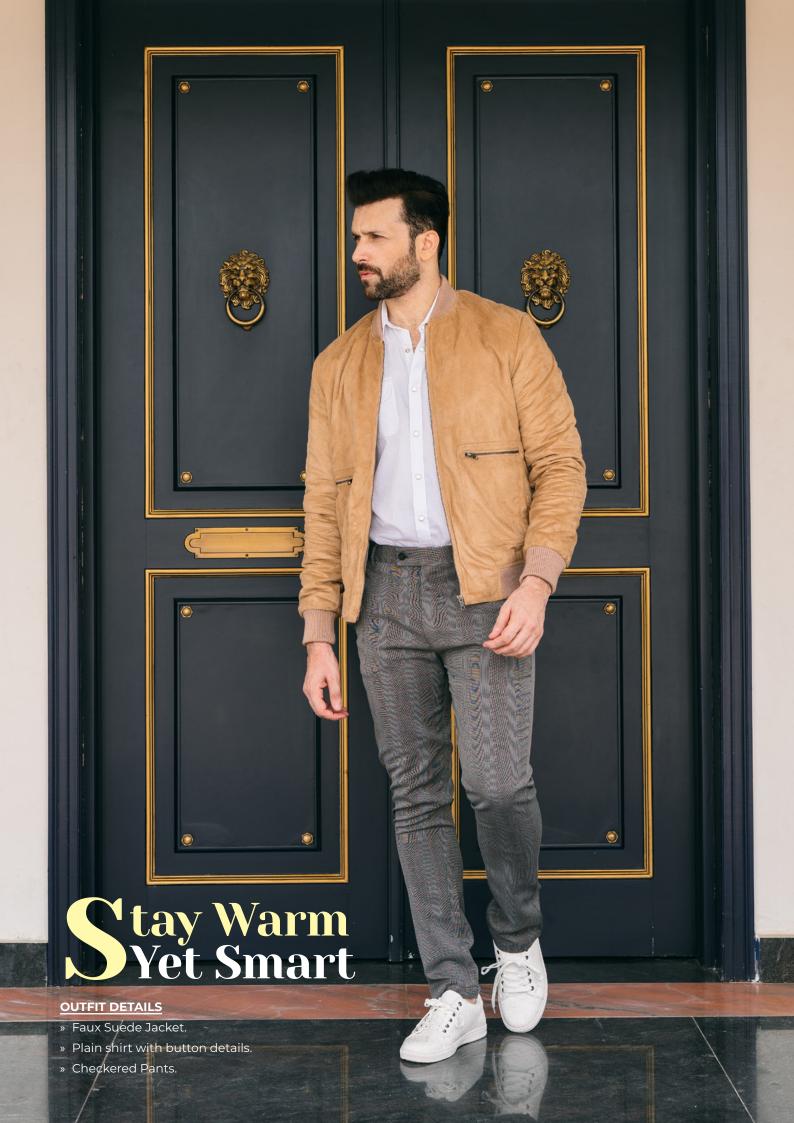

## Timeless Style

- » Faux Suede Jacket.
- » Uniworth "Be Bright" Shirt.
- » Dark wash Denim Chino.