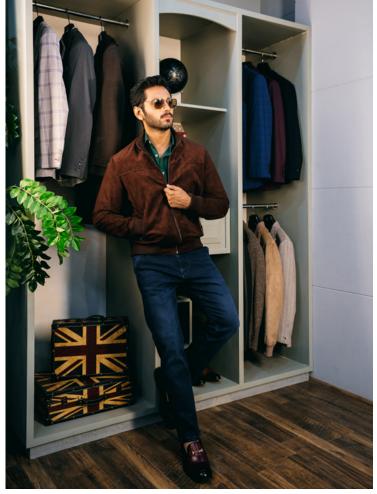

## Timeless Style

- » Faux Suede Jacket.
- » Uniworth "Be Bright" Shirt.
- » Dark wash Denim Chino.