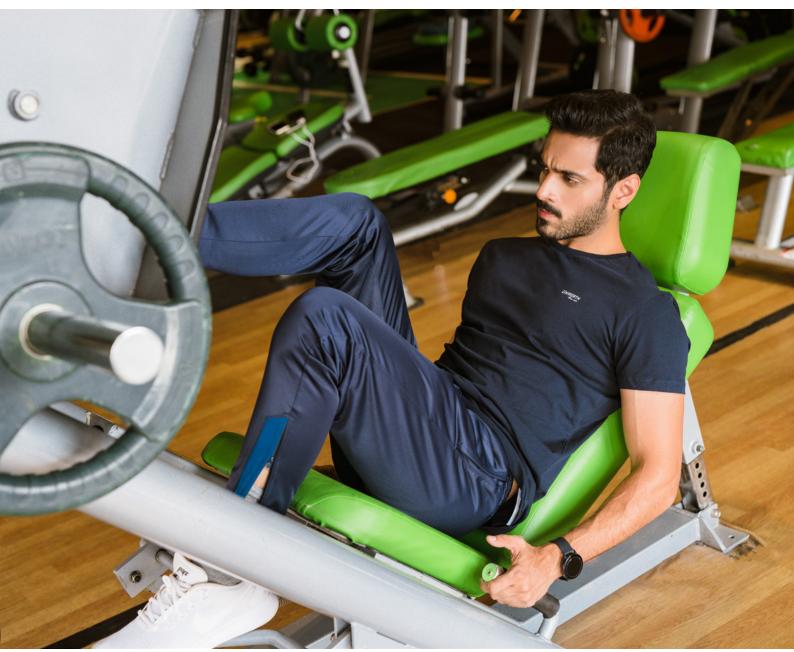

## Workout in Comfort

### High Performance Sportswear

- » Basic Tee
- » Sports Trouser.