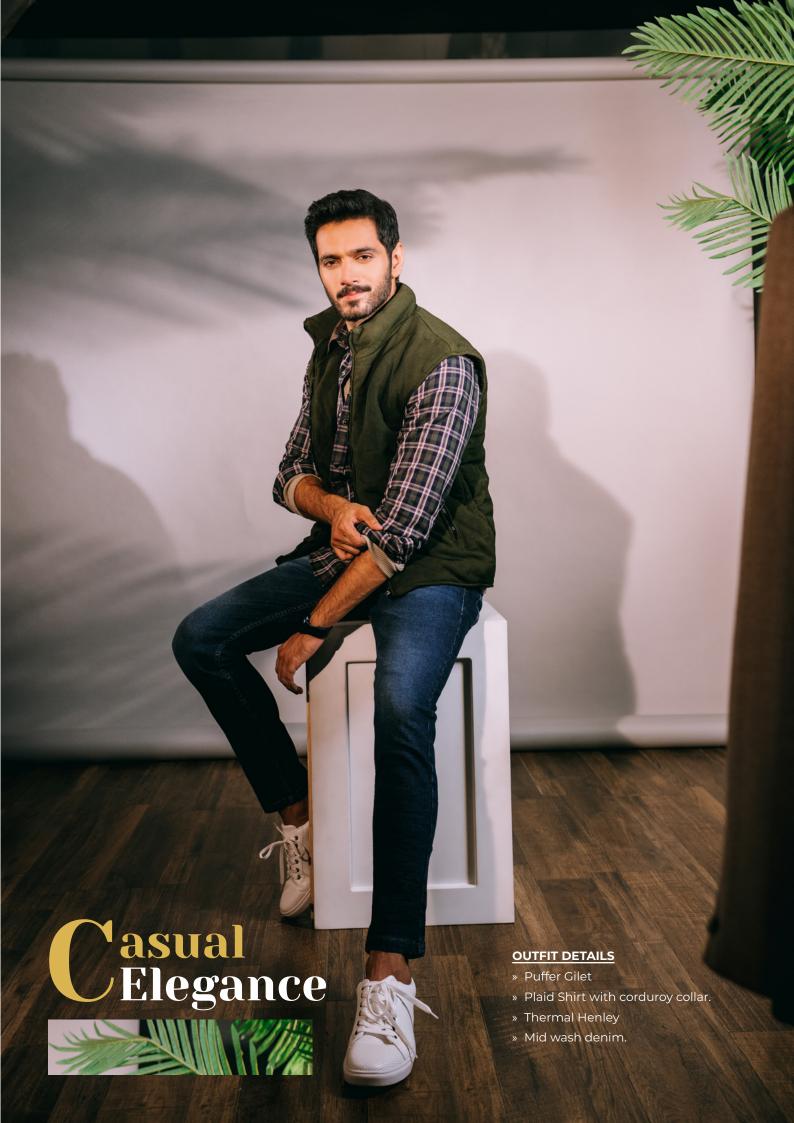

Yourre Winter 20-21

SHIRT & TID SHOP



## Casual, Contemporary

#### **OUTFIT DETAILS**

#### Left:

- » Uniworth iconic retro Sweat Shirt.
- » Black Jeans with scoop pockets.

#### **Right:**

- » Retro Sweat Shirt with sporty accent.
- » Sports Trouser.





- » Plaid Shirt with detachable hoodie
- » Basic Tee
- » Mid wash denim





### Luxuriously La Versatile



» Textured V-neck Jumper/Sweater.» Black Jeans with scoop pocket.





## Cozy & Versatile



- » Paneled Zipper
- » Plaid Shirt with detachable Hoodie.
- » Basic Tee.
- » Mid wash Denim



## Timeless Style

- » Faux Suede Jacket.
- » Uniworth "Be Bright" Shirt.
- » Dark wash Denim Chino.







# Versatile & Luxurious Knitwear

- » Textured Blazer
- » Turtle neck Sweater/Jumper
- » Formal Pants













## Play by the Rules



#### **OUTFIT DETAILS**

#### Left:

- » Textured sleeveless Sweater/Jumper.
- » Crisp shirt.
- » Dotted Tie.
- » Suit Trouser.

#### Right:

- » Crisp Shirt
- » Suit Trouser
- » Herringbone Tie

# **Keep Inspiring**



- » 2 Button Suit
- » Crisp shirt.
- » Herringbone Tie









## Workout in Comfort



### High Performance