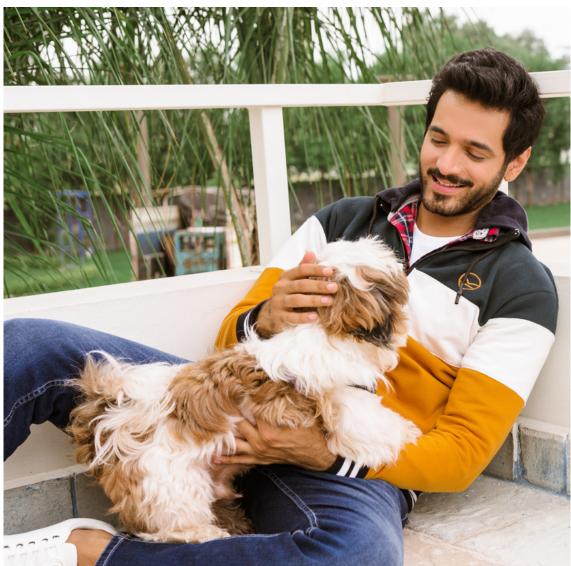

## Cozy & Versatile

- » Paneled Zipper
- » Plaid Shirt with detachable Hoodie.
- » Basic Tee.
- » Mid wash Denim