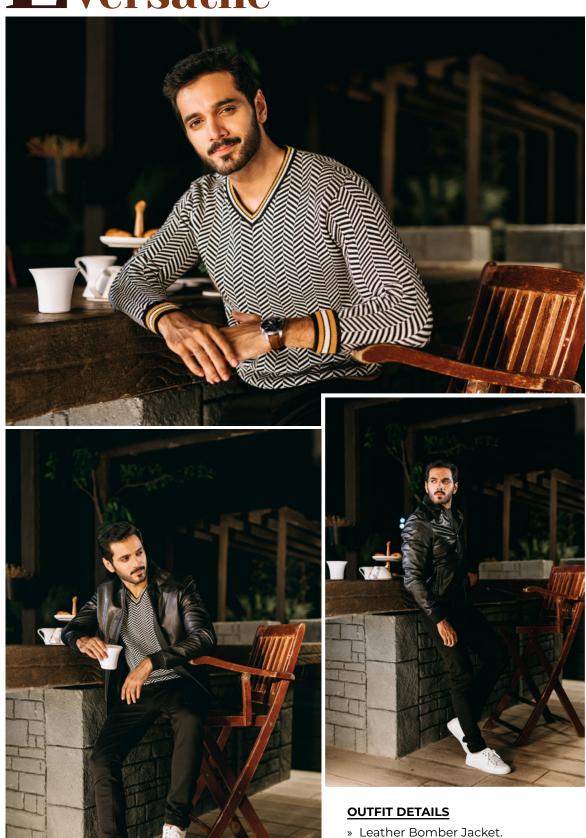

### Luxuriously La Versatile

» Textured V-neck Jumper/Sweater.» Black Jeans with scoop pocket.