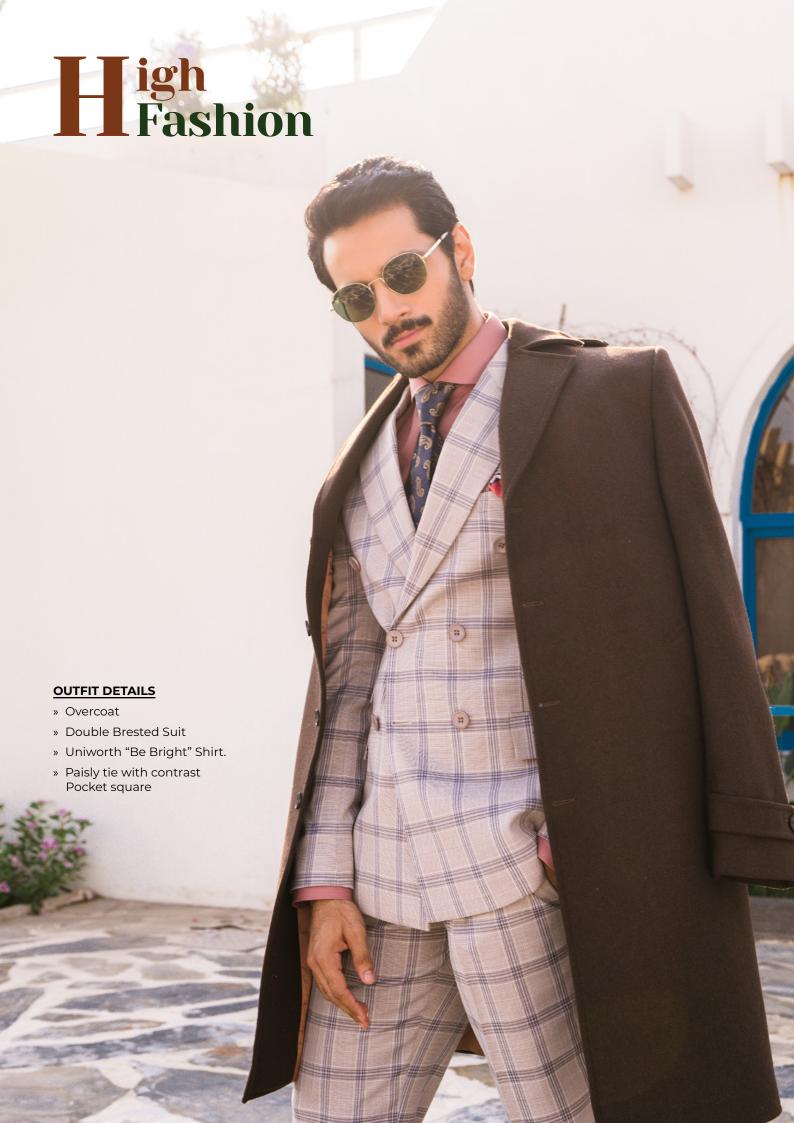

Yourre Winter 20-21

SHIRT & TID SHOP



## Casual, Contemporary

#### **OUTFIT DETAILS**

#### Left:

- » Uniworth iconic retro Sweat Shirt.
- » Black Jeans with scoop pockets.

#### **Right:**

- » Retro Sweat Shirt with sporty accent.
- » Sports Trouser.





- » Plaid Shirt with detachable hoodie
- » Basic Tee
- » Mid wash denim





### Luxuriously La Versatile



» Textured V-neck Jumper/Sweater.» Black Jeans with scoop pocket.





## Cozy & Versatile



- » Paneled Zipper
- » Plaid Shirt with detachable Hoodie.
- » Basic Tee.
- » Mid wash Denim



## Timeless Style

- » Faux Suede Jacket.
- » Uniworth "Be Bright" Shirt.
- » Dark wash Denim Chino.







# Versatile & Luxurious Knitwear

- » Textured Blazer
- » Turtle neck Sweater/Jumper
- » Formal Pants













## Play by the Rules



#### **OUTFIT DETAILS**

#### Left:

- » Textured sleeveless Sweater/Jumper.
- » Crisp shirt.
- » Dotted Tie.
- » Suit Trouser.

#### Right:

- » Crisp Shirt
- » Suit Trouser
- » Herringbone Tie

# **Keep Inspiring**



- » 2 Button Suit
- » Crisp shirt.
- » Herringbone Tie









## Workout in Comfort



### High Performance Sportswear



- » Basic Tee
- » Sports Trouser.