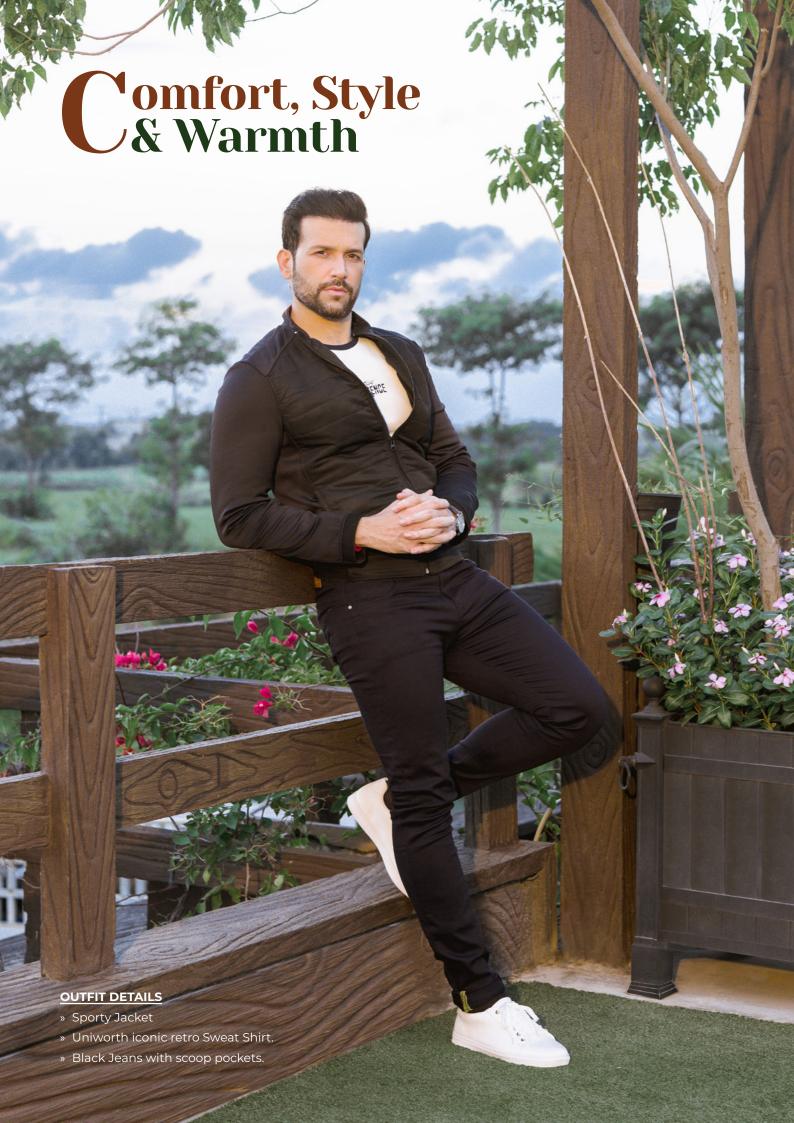

#### Left:

- » Uniworth iconic retro Sweat Shirt.
- » Black Jeans with scoop pockets.